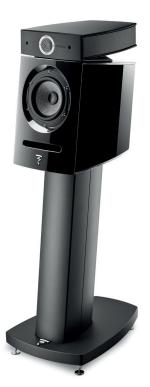

# Product Sheet

Compact, distinguished and captivating, Diablo Utopia Colour Evo is the ultimate vision of the reference bookshelf loudspeaker, in the purest Focal's tradition. Largely inspired from the Grande Utopia EM EVO, it sets new milestones in the bass thanks to its patented  $6^{1/2''}$  (16.5cm) Power Flower woofer, with almost no saturation, and an integrated resonator. Fixed on a dedicated stand, Diablo Utopia Colour Evo enchants the midrange and the treble with its definition, demonizes the bass with a density and a power handling never reached so far.

#### Diablo Utopia Colour Evo Stand

- > Heavy stand of 41.8lbs (19kg) with an aluminum body filled with sand
- > The loudspeaker is fixed on the base for a total outflow of vibrations
- > Graphite Black finish MDF stand with massive decoupling spikes