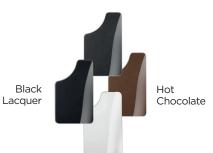

|
| Minimum impedance           | 4 <u>Ω</u>                                                                           |
| Crossover frequency         | 2,200Hz                                                                              |
| Recommended amplifier power | 25 - 200W                                                                            |
| Dimensions (HxWxD)          | 16 <sup>15/16</sup> x 10 <sup>3/16</sup> x 16 <sup>13/16</sup> " (431 x 258 x 427mm) |
| Net weight                  | 44lbs (20kg)                                                                         |
|                             |                                                                                      |



Ash Grey



Carrara White



Noyer Foncé (façade : Sepia Brown)