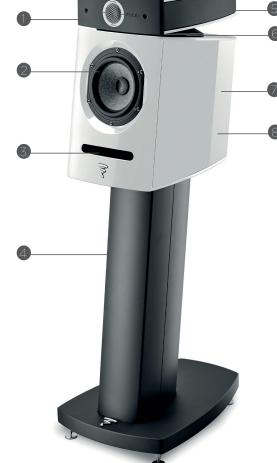

#### Key features

- A reference compact loudspeaker
- New Power Flower LDC
- (Low Dynamic Compression) woofer
- Helmholtz resonator
- Utopia III technologies: Beryllium, IAL2™,
- Focus Time™, W™, Power Flower™, OPC™,
- Gamma Structure™
- Dedicated aluminum/MDF stand with Graphite Black finish
- 100% Focal manufacture

#### IAL2 pure Beryllium inverted dome tweeter

- > Very large bandwidth from 1 to 40kHz
- > IAL2 (Infinite Acoustic Loading): low resonance frequency at 580Hz
- > Definition, rapidity and transparency of the midrange/treble

# 6<sup>1/2</sup> (16.5cm) Power Flower "W" woofer/midrange driver

- $\,$  >  $3^{\rm rd}$  generation W composite sandwich technology
- > New no saturation surround/spider coupling
- > Power Flower magnet, maximal power and reduced magnetic leaks

#### **3** Laminar port

- > No air flow or distortion noises
- > No dynamic compression of the bass

#### Diablo Utopia Colour Evo Stand

- > Heavy stand of 41.8lbs (19kg) with an aluminum body filled with sand
- > The loudspeaker is fixed on the base for a total outflow of vibrations
- > Graphite Black finish MDF stand with massive decoupling spikes

#### Helmholtz resonator

- > Tweeter compartment cavity tuned as a resonator
- Smooths the bass impedance
- Suppresses the typical resonance in the mid-bass of compact loudspeakers

### Focus Time

- > Mechanical phase optimization of the drivers
- > Driver orientation towards the listener

#### **OPC** filtering

- > Phase optimal control for a perfect 3D image
- > Audiophile type components
- > WBT connectors

#### 8 Gamma Structure

- > MDF panels up to 2" (5cm) for a stable mechanical reference
- > Anti-vibration heavy structure, optimized by vibratory cartography

| Type of loudspeaker         | 2-way, compact bass-reflex loudspeaker                                               |
|-----------------------------|--------------------------------------------------------------------------------------|
|                             |                                                                                      |
|                             | Power Flower "W" 6 <sup>1/2</sup> " (16.5cm) Woofer                                  |
| Drivers                     | IAL2 pure Beryllium inverted dome 1"                                                 |
|                             | (27mm) tweeter.                                                                      |
| Frequency response (±3dB)   | 44Hz - 40kHz                                                                         |
| Low frequency point (-6dB)  | 40Hz                                                                                 |
| Sensitivity (2.83V/1m)      | 89dB                                                                                 |
| Nominal impedance           | 8Ω                                                                                   |
| Minimum impedance           | 4 <u>Ω</u>                                                                           |
| Crossover frequency         | 2,200Hz                                                                              |
| Recommended amplifier power | 25 - 200W                                                                            |
| Dimensions (HxWxD)          | 16 <sup>15/16</sup> x 10 <sup>3/16</sup> x 16 <sup>13/16</sup> " (431 x 258 x 427mm) |
| Net weight                  | 44lbs (20kg)                                                                         |
|                             |                                                                                      |