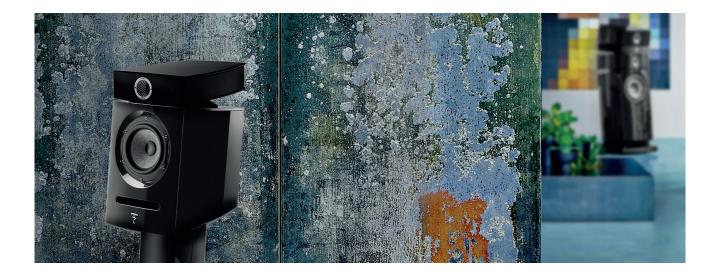

# Product Sheet

Compact, distinguished and captivating, Diablo Utopia Colour Evo is the ultimate vision of the reference bookshelf loudspeaker, in the purest Focal's tradition. Largely inspired from the Grande Utopia EM EVO, it sets new milestones in the bass thanks to its patented  $6^{1/2''}$  (16.5cm) Power Flower woofer, with almost no saturation, and an integrated resonator. Fixed on a dedicated stand, Diablo Utopia Colour Evo enchants the midrange and the treble with its definition, demonizes the bass with a density and a power handling never reached so far.

#### Diablo Utopia Colour Evo Stand

- > Heavy stand of 41.8lbs (19kg) with an aluminum body filled with sand
- > The loudspeaker is fixed on the base for a total outflow of vibrations
- > Graphite Black finish MDF stand with massive decoupling spikes